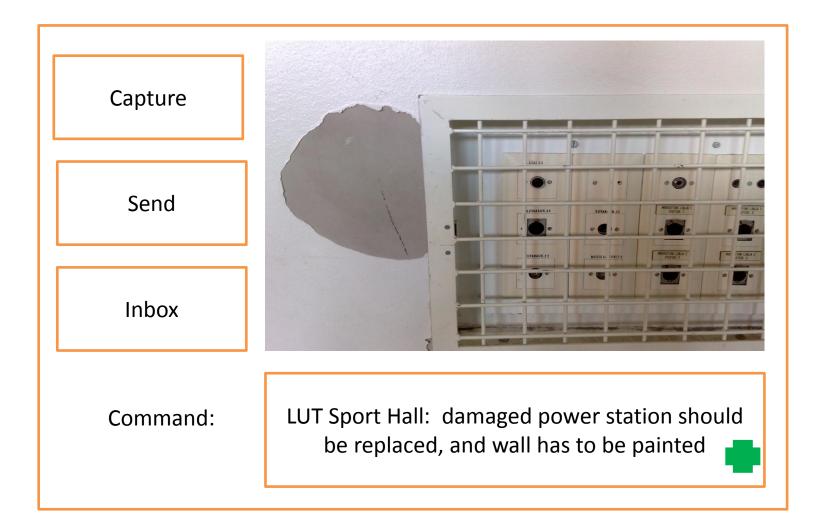

## **INFO-PIC**

**WHAT:** Is a Maemo application in which you can share information of any construction site (Ex: Broken Item, walls, and any other problem with the construction) and attached to its picture taken.

**WHY:** Save time and money, faster and effective communication, reduces an unnecessary queries, provides as clear as possible information

**HOW:** Picture of the item will be taken by the camera, and information will be attached as a comment to the picture and will be sent to the recipient. (Ex: Head engineer in charge, or any other trusted person who can give idea)

## **INFO-PIC** Proposed UI