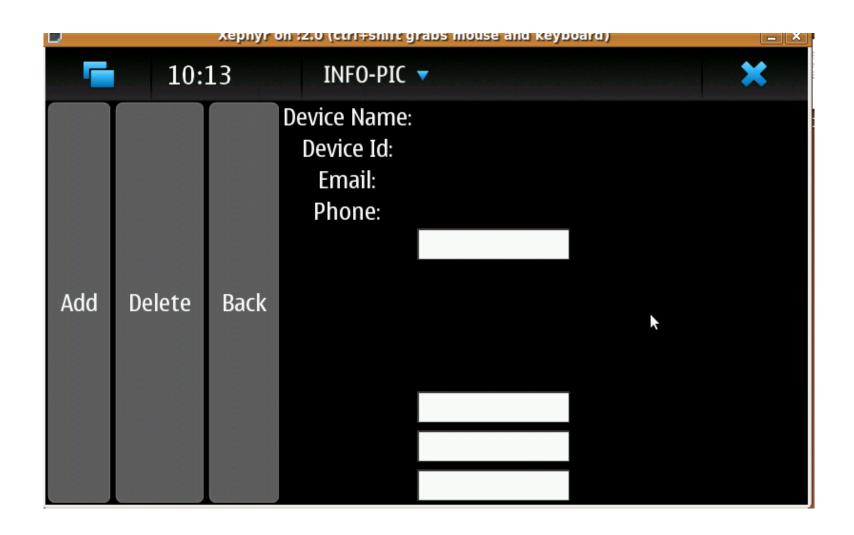

ou can share information of any construction site (Ex: Broken Item, walls, and any other problem with the construction) and attached to its picture taken.
- User takes a photo of any damaged item like slab for example and then send it via Email.
- Our application INFO-PIC intercommunicate to other user via Email.

## **Features and Technology**

#### TOOLS AND TECHNOLOGY USED

- ES-BOX
- N900

### USERS OF INFO\_TECH

• Targeted users of INFO-PIC application are any person who deals with construction of building, material, thing etc. It can be labour working in a field, staff, supplier, manufacturer, customer etc.

#### **FUNCTIONALITY**

- Take photo
- Send via Email
- Add comment for image in message

# **ARCHITECTURE**









## Screenshots of Interface



## Screenshot for contacts



## Contact added



# options after capturing pic



### THANKS TO ALL

## **Especially**

- Mikko Gynther
- Tommi Kallonen