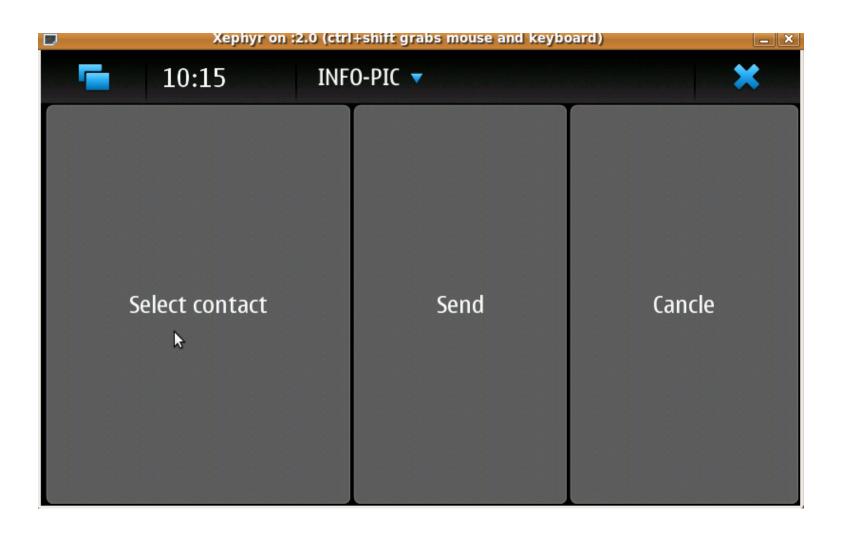

: Broken Item, walls, and any other problem with the construction) and attached to its picture taken.
- User takes a photo of any damaged item like slab for example and then send it via Email.
- Our application INFO-PIC intercommunicate to other user via Email.

## **Features and Technology**

#### TOOLS AND TECHNOLOGY USED

- ES-BOX
- N900

### USERS OF INFO\_TECH

• Targeted users of INFO-PIC application are any person who deals with construction of building, material, thing etc. It can be labour working in a field, staff, supplier, manufacturer, customer etc.

#### **FUNCTIONALITY**

- Take photo
- Send via Email
- Add comment for image in message

# **ARCHITECTURE**









## Screenshots of Interface



## Screenshot for contacts



## Contact added



# options after capturing pic



### THANKS TO ALL

## **Especially**

- Mikko Gynther
- Tommi Kallonen