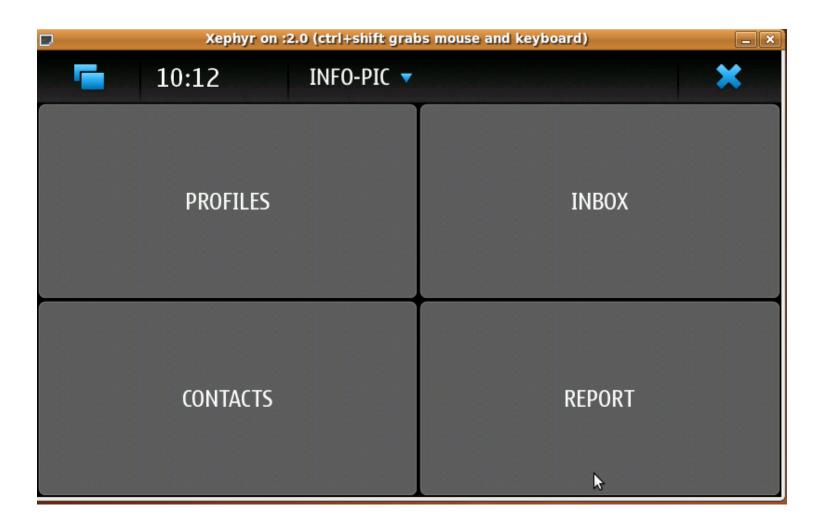

C is an application in which you can share information of any construction site (Ex: Broken Item, walls, and any other problem with the construction) and attached to its picture taken.
- User takes a photo of any damaged item like slab for example and then send it via Email.
- Our application INFO-PIC intercommunicate to other user via Email.

## **Features and Technology**

#### TOOLS AND TECHNOLOGY USED

- ES-BOX
- N900

### USERS OF INFO\_TECH

• Targeted users of INFO-PIC application are any person who deals with construction of building, material, thing etc. It can be labour working in a field, staff, supplier, manufacturer, customer etc.

#### **FUNCTIONALITY**

- Take photo
- Send via Email
- Add comment for image in message

# **ARCHITECTURE**









## Screenshots of Interface



## Screenshot for contacts



## Contact added



# options after capturing pic



### THANKS TO ALL

## **Especially**

- Mikko Gynther
- Tommi Kallonen