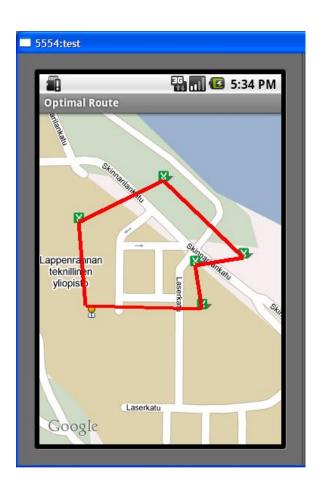

## Advantage of using Optimal Route

- Easy to use with good user interface
- Return optimal routing results fast.
- Shows visual representation of the actual places on the map.
- Sort addresses according to the result
- Store route information